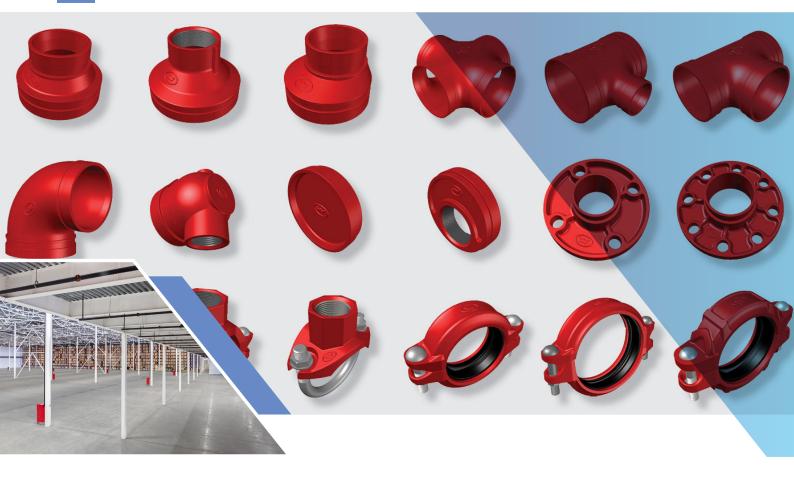

## Full UL/FM range now available!

Viking is pleased to announce the release of its new Fireking grooved product range which adds to the broad range of Fireking valves, flex drops and hydrants.

The Fireking grooved range includes a full UL/FM range of couplings and fittings perfectly suited to use in sprinkler and water mist systems. These are available in a wide variety of sizes and with most items rated to 34 bar; and fully stocked across our European locations.

## Trusted above all.

| SF | 'EC | IFI | CP | UN | 12 |  |
|----|-----|-----|----|----|----|--|
|    |     |     |    |    |    |  |

Brand:

| Dialia.    |                                                                                                                                                                                                     |
|------------|-----------------------------------------------------------------------------------------------------------------------------------------------------------------------------------------------------|
| Approvals: | (UL) (FM)<br>APPROVED                                                                                                                                                                               |
| Models:    | Rigid couplings<br>Flexible couplings<br>Reducing couplings<br>Elbows<br>Reducing & equal tees<br>Crosses<br>End caps<br>Flange adapters<br>Reducers & nipples<br>Sprinkler tees<br>Mechanical tees |
| Finishes:  | Painted red & galvanised<br>(Epoxy red available on<br>request)                                                                                                                                     |